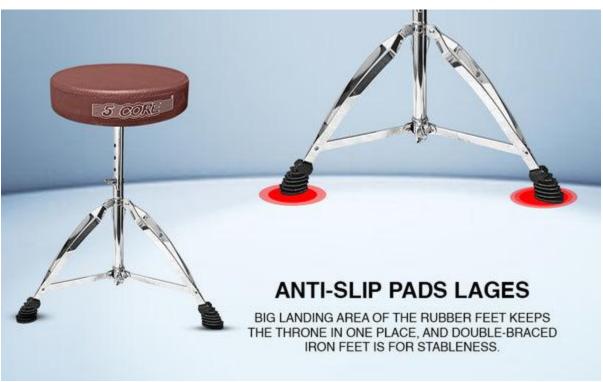

#### **Features**

| Stable and Durable                                                                                                                       | Non-skid rubber feet                                                                                                                                  | Soft Padded Stool                                                                                                                                      | Solid Structure                                                                                                                                                                                             |
|------------------------------------------------------------------------------------------------------------------------------------------|-------------------------------------------------------------------------------------------------------------------------------------------------------|--------------------------------------------------------------------------------------------------------------------------------------------------------|-------------------------------------------------------------------------------------------------------------------------------------------------------------------------------------------------------------|
| The thick bracket makes the adjustable drum throne stable and durable, ensuring it won't shake during performances or practice sessions. | The drum stools' non-skid rubber feet provide exceptional stability, making it a reliable choice for drummers who need to focus on their performance. | Our guitar stool features a soft padded stool made from high-quality materials that will keep you comfortable throughout your entire drumming session. | The triangle design of our drum chair provides the most stable stand possible. With a floor of support made from a non-slip material, you can rest easy knowing that your drum throne won't wobble or slip. |