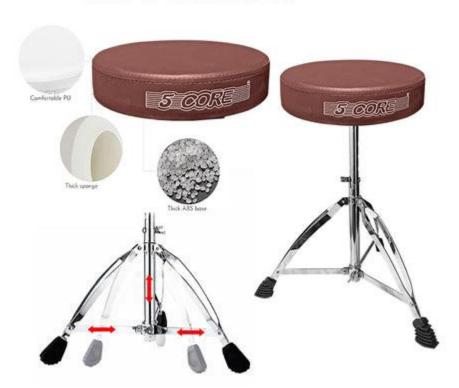

# Adjustable Drum Throne by 5 Core- Find Your Perfect Beat

- 1. **High-Quality Materials:** The 5 Core drum throne features high-quality **materials**, including a high-density sponge and wide drum **seat surface**. These materials are durable **and reliable**, **even after long-term use**, **and will not deform**.
- 2. **Ergonomics Design:** Designed with ergonomics **in mind**, the adjustable drum throne seat provides excellent support for both **the waist and legs**. This drum seat design allows you to enjoy long practice **and performance sessions comfortably.**
- Height Adjustable: The adjustable drum throne is easy to install and adjust. Using a lever, you can easily adjust the height from 19 to 21.8 inches, ensuring a comfortable height for playing.
- 4. Double Support Legs: The 5 Core guitar chair features double support legs with sturdy metal rods and high-quality connectors, making the bracket more stable and durable. Additionally, the drum throne comes with super anti-slip rubber pads that provide excellent stability and protect your floor.
- 5. Used by beginners and professionals: The adjustable drum throne is versatile and suitable for both beginners and professionals. It is used by various professionals, such as musicians, instrument players, performers, sound engineers, and drummers. This drum stool is perfect whether you need it for on-stage or in-studio use.

### **Adjustable Drum Throne Description**

Constructed with high-quality materials, including a high-density sponge and wide stool surface, this drum throne is built to withstand even the **longest and most intense practice sessions.** The ergonomic design of the adjustable drum throne provides excellent support **for your waist and legs, allowing you to play in comfort for hours on end.** 

#### **Features**

| Stable and Durable                                                                                                                       | Non-skid rubber feet                                                                                                                                  | Soft Padded Stool                                                                                                                                      | Solid Structure                                                                                                                                                                                             |
|------------------------------------------------------------------------------------------------------------------------------------------|-------------------------------------------------------------------------------------------------------------------------------------------------------|--------------------------------------------------------------------------------------------------------------------------------------------------------|-------------------------------------------------------------------------------------------------------------------------------------------------------------------------------------------------------------|
| The thick bracket makes the adjustable drum throne stable and durable, ensuring it won't shake during performances or practice sessions. | The drum stools' non-skid rubber feet provide exceptional stability, making it a reliable choice for drummers who need to focus on their performance. | Our guitar stool features a soft padded stool made from high-quality materials that will keep you comfortable throughout your entire drumming session. | The triangle design of our drum chair provides the most stable stand possible. With a floor of support made from a non-slip material, you can rest easy knowing that your drum throne won't wobble or slip. |

## **Product specification:**

Size: AdjustableColor- Brown

Material: MetalPadding: SpongeMax height: 21.8 inch