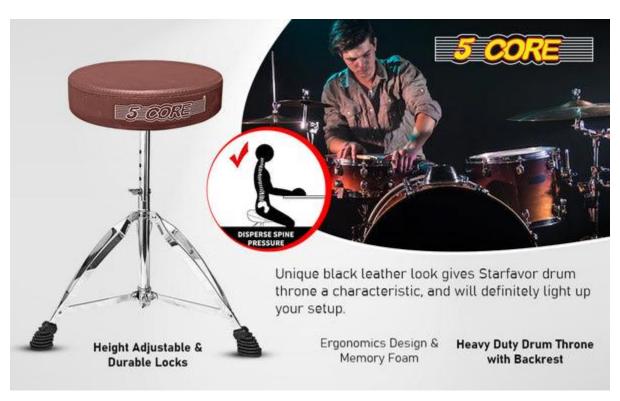

### **Adjustable Drum Throne Description**

Constructed with high-quality materials, including a high-density sponge and wide stool surface, this drum throne is built to withstand even the **longest and most intense practice sessions.** The ergonomic design of the adjustable drum throne provides excellent support **for your waist and legs, allowing you to play in comfort for hours on end.** 

With easy height adjustment and simple installation, the 5 Core drum chair is a versatile and reliable option for practice and performance. And with their lightweight design, they are also easy to transport, making them perfect for drummers on the go. Choose the 5 Core portable Drum thrones for a comfortable and reliable drumming experience every time.