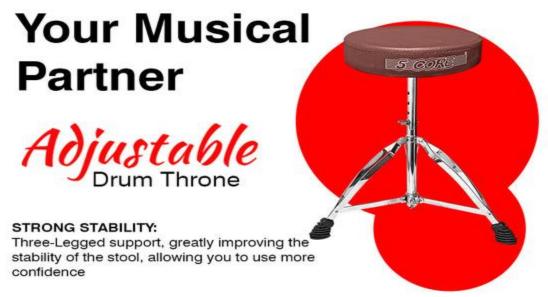

#### **Features**

| Stable and Durable                                                                                                                       | Non-skid rubber feet                                                                                                                                  | Soft Padded Stool                                                                                                                                      | Solid Structure                                                                                                                                                                                             |
|------------------------------------------------------------------------------------------------------------------------------------------|-------------------------------------------------------------------------------------------------------------------------------------------------------|--------------------------------------------------------------------------------------------------------------------------------------------------------|-------------------------------------------------------------------------------------------------------------------------------------------------------------------------------------------------------------|
| The thick bracket makes the adjustable drum throne stable and durable, ensuring it won't shake during performances or practice sessions. | The drum stools' non-skid rubber feet provide exceptional stability, making it a reliable choice for drummers who need to focus on their performance. | Our guitar stool features a soft padded stool made from high-quality materials that will keep you comfortable throughout your entire drumming session. | The triangle design of our drum chair provides the most stable stand possible. With a floor of support made from a non-slip material, you can rest easy knowing that your drum throne won't wobble or slip. |